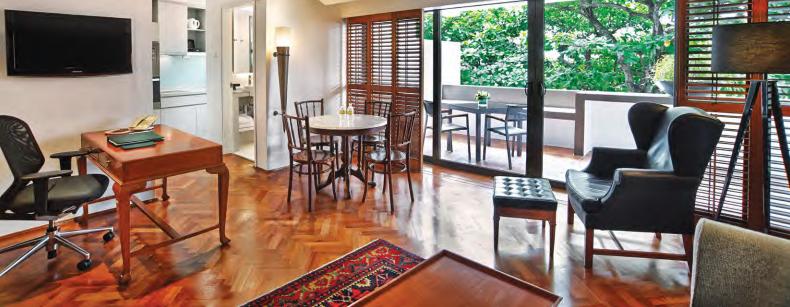

## **Amenities include:**

- Queen-size bed
- Sofa bed
- · Dining and working table
- Fully-equipped kitchenette with cooking/dining utensils
- Induction cooking hob and hood
- Oven and microwave oven
- Full-size fridge
- In-room wired/wireless internet access
- Complimentary usage of a smartphone with unlimited 4G data connectivity and free local/international calls to 11 selected countries
- Coffee and tea making facilities
- Rain shower
- Washing machine-cum-dryer
- LCD TV with multi-channel cable
- In-room safe
- Bathroom toiletries
- Bathrobe and hairdryer
- Iron with ironing board

## **Room Specifications**

Parklane Split Level Suite 74.32 sqm / 800 sq ft