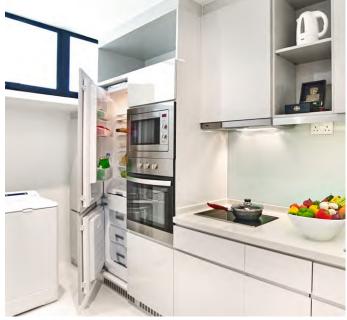

## **Amenities include:**

- Queen-size bed
- Sofa bed
- · Dining and working table
- Fully-equipped kitchenette with cooking/dining utensils
- Induction cooking hob and hood
- Oven and microwave oven
- Full-size fridge
- In-room wired/wireless internet access
- Complimentary usage of a smartphone with unlimited 4G data connectivity and free local/international calls to 11 selected countries
- Coffee and tea making facilities
- Rain shower
- Washing machine-cum-dryer
- LCD TV with multi-channel cable
- In-room safe
- Bathroom toiletries
- Bathrobe and hairdryer
- Iron with ironing board