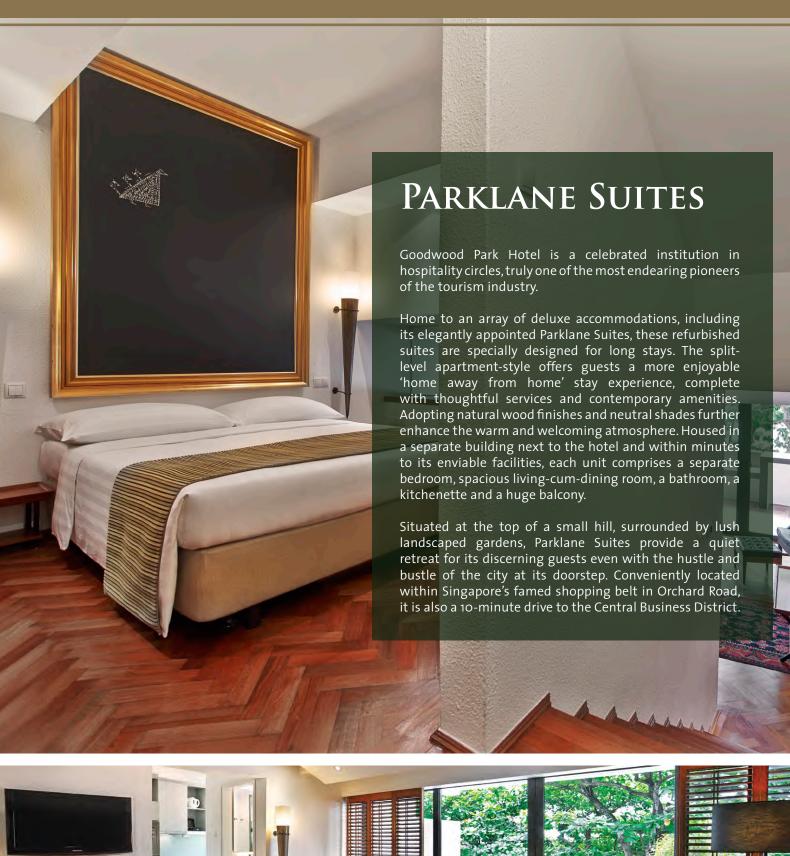

## **Amenities include:**

- Queen-size bed
- Sofa bed
- · Dining and working table
- Fully-equipped kitchenette with cooking/dining utensils
- Induction cooking hob and hood
- Oven and microwave oven
- Full-size fridge
- In-room wired/wireless internet access
- Complimentary usage of a smartphone with unlimited 4G data connectivity and free local/international calls to 11 selected countries
- Coffee and tea making facilities
- Rain shower
- Washing machine-cum-dryer
- LCD TV with multi-channel cable
- In-room safe
- Bathroom toiletries
- Bathrobe and hairdryer
- Iron with ironing board

## **Guest Services:**

- Airport transfers
- Daily breakfast
- In-room dining
- Concierge
- Daily housekeeping
- Laundry, dry cleaning and pressing services
- Business centre
- Foreign exchange
-