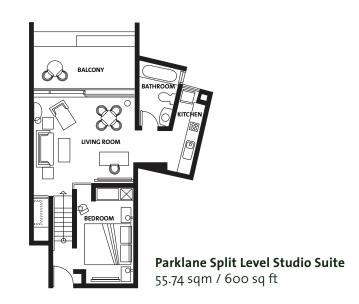

ess
- Complimentary usage of a smartphone with unlimited 4G data connectivity and free local/international calls to 11 selected countries
- Coffee and tea making facilities
- Rain shower
- Washing machine-cum-dryer
- LCD TV with multi-channel cable
- In-room safe
- Bathroom toiletries
- Bathrobe and hairdryer
- Iron with ironing board

## **Guest Services:**

- Airport transfers
- Daily breakfast
- In-room dining
- Concierge
- Daily housekeeping
- Laundry, dry cleaning and pressing services
- Business centre
- Foreign exchange
- Limousine services
- Valet parking
- 24-hour security
- Travel and tour assistance
- Complimentary access to Goodwood Park Hotel's outdoor swimming pools and gym
- Complimentary Wi-Fi

## **Room Specifications**



Parklane Split Level Suite 74.32 sqm / 800 sq ft





## GOODWOOD PARK HOTEL

22 Scotts Road Singapore 228221

TELEPHONE +65 6737 7411
FACSIMILE +65 6732 8558
enquiries@goodwoodparkhotel.com

enquiries@goodwoodparkhotel.com www.goodwoodparkhotel.com

MEMBER OF THE GOODWOOD GROUP OF HOTELS