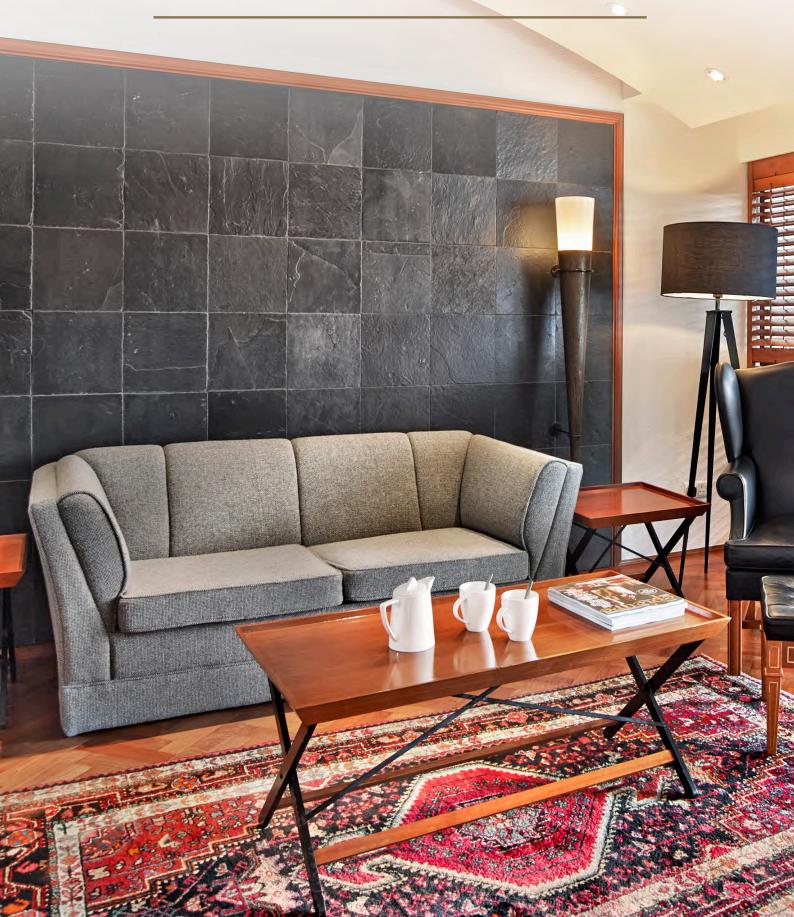

## **Amenities include:**

- Queen-size bed
- Sofa bed
- · Dining and working table
- Fully-equipped kitchenette with cooking/dining utensils
- Induction cooking hob and hood
- Oven and microwave oven
- Full-size fridge
- In-room wired/wireless internet access
- Complimentary usage of a smartphone with unlimited 4G data connectivity and free local/international calls to 11 selected countries
- Coffee and tea making facilities
- Rain shower
- Washing machine-cum-dryer
- LCD TV with multi-channel cable
- In-room safe
- Bathroom toiletries
- Bathrobe and hairdryer
- Iron with ironing board

## **Guest Services:**

- Airport transfers
- Daily breakfast
- In-room dining
- Concierge
- Daily housekeeping
- Laundry, dry cleaning and pressing services
- Business centre
- Foreign exchange