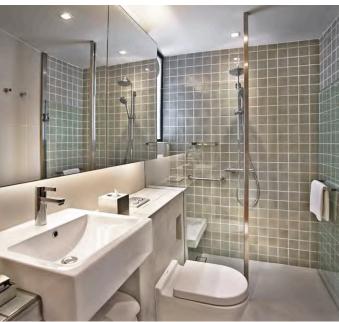

## **Amenities include:**

- Queen-size bed
- Sofa bed
- · Dining and working table
- Fully-equipped kitchenette with cooking/dining utensils
- Induction cooking hob and hood
- Oven and microwave oven
- Full-size fridge
- In-room wired/wireless internet access
- Complimentary usage of a smartphone with unlimited 4G data connectivity and free local/international calls to 11 selected countries
- Coffee and tea making facilities
- Rain shower
- Washing machine-cum-dryer
- LCD TV with multi-channel cable
- In-room safe
- Bathroom toiletries
- Bathrobe and hairdryer
- Iron with ironing board