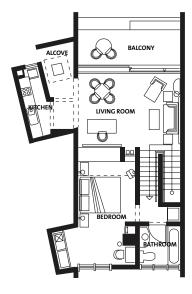

ll-size fridge
- In-room wired/wireless internet access
- Complimentary usage of a smartphone with unlimited 4G data connectivity and free local/international calls to 11 selected countries
- Coffee and tea making facilities
- Rain shower
- Washing machine-cum-dryer
- LCD TV with multi-channel cable
- In-room safe
- Bathroom toiletries
- Bathrobe and hairdryer
- Iron with ironing board

## **Guest Services:**

- Airport transfers
- Daily breakfast
- In-room dining
- Concierge
- Daily housekeeping
- Laundry, dry cleaning and pressing services
- Business centre
- Foreign exchange
- Limousine services
- Valet parking
- 24-hour security
- Travel and tour assistance
- Complimentary access to Goodwood Park Hotel's outdoor swimming pools and gym
- Complimentary Wi-Fi

## **Room Specifications**



Parklane Split Level Suite 74.32 sqm / 800 sq ft





## GOODWOOD PARK HOTEL

22 Scotts Road Singapore 228221

TELEPHONE +65 6737 7411
FACSIMILE +65 6732 8558
enquiries@goodwoodparkhotel.com

enquiries@goodwoodparkhotel.com www.goodwoodparkhotel.com

MEMBER OF THE GOODWOOD GROUP OF HOTELS